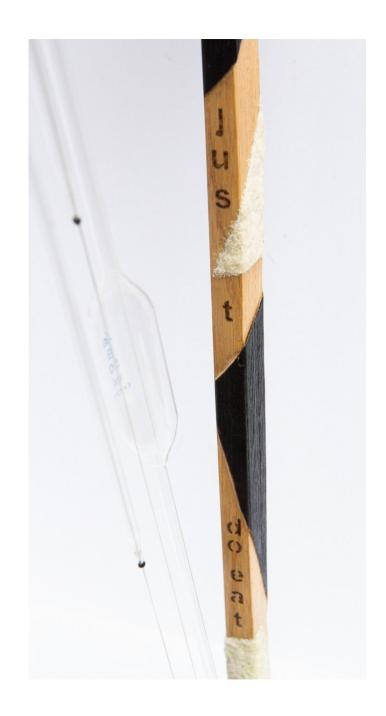

think diffident 2023

old coat rack made of wood, glass, copper H 75 W 20 D 10 cm

just do eat 2023

old ice hockey stick, glass, raw merino wool H 140 W 40 D 2 cm

keep your egosystem safe 2023

old angular wooden press, crystal, plaster H 50 W30 D 15 cm don't worry, be army 2023