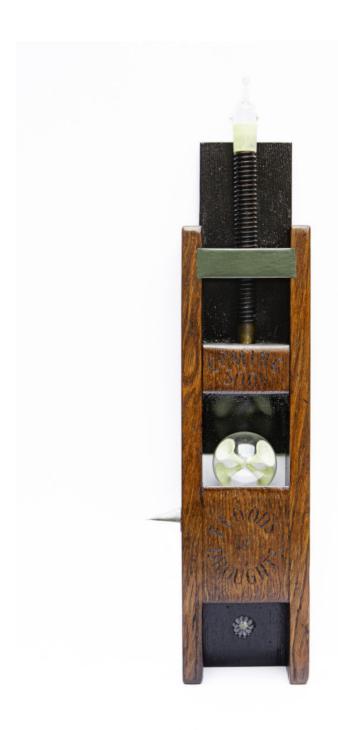

old wooden press, crystal, lens

H 35 W 25 D 30 cm

floods & droughts

COMING SOON

2023

old vertical wooden press, glass, metal

H 90 W 25 D 10 cm

comfort ozone 2022