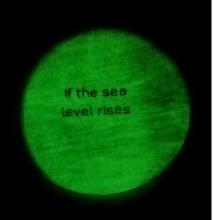

wooden shovel, steel, glass, rust H 90 W 25 D 15 cm

if the sea level rises, we'll dig the bottom 2022

rosewood, aluminum molds, lens H 80 W 70 D 30 cm global warming, guaranteed saving 2022

old wooden butter tongs, murano glass H 80 W 10 D 15 cm