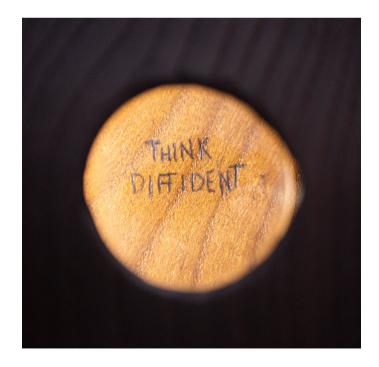

think diffident 2023

old coat rack made of wood, glass, copper H 75 W 20 D 10 cm

just do eat 2023

old ice hockey stick, glass, raw merino wool H 140 W 40 D 2 cm

keep your egosystem safe 2023

old angular wooden press, crystal, plaster H 50 W30 D 15 cm don't worry, be army 2023