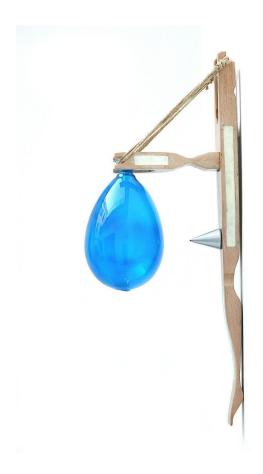

old wooden press, crystal, lens

H 35 W 25 D 30 cm

floods & droughts

COMING SOON

2023

old vertical wooden press, glass, metal

H 90 W 25 D 10 cm

comfort ozone 2022