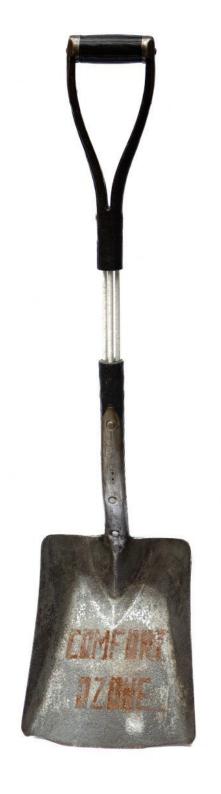

old wooden press, crystal, lens

H 35 W 25 D 30 cm

floods & droughts

COMING SOON

2023

old vertical wooden press, glass, metal

H 90 W 25 D 10 cm

comfort ozone 2022