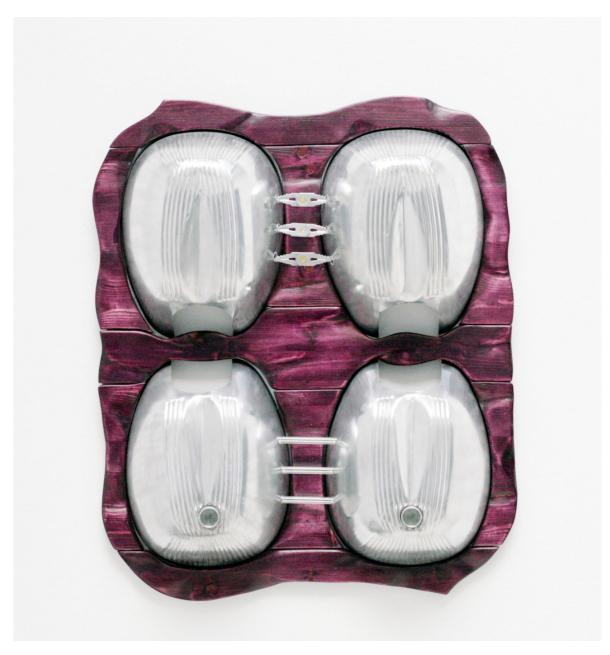

wooden shovel, steel, glass, rust H 90 W 25 D 15 cm

if the sea level rises, we'll dig the bottom 2022

rosewood, aluminum molds, lens H 80 W 70 D 30 cm global warming, guaranteed saving 2022

old wooden butter tongs, murano glass H 80 W 10 D 15 cm