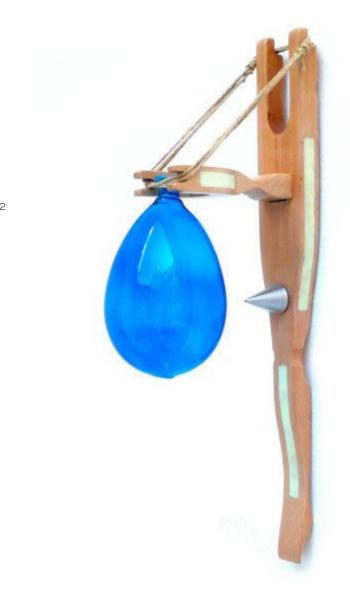

enjoy CO<sub>2</sub> 2023

beechwood, murano glass, rope H 50 W 15 D 20 cm

memento consumere

2022

old wooden shelf, glass, ctystal, metal

H 60 W 30 D 20 cm

it's raining cats and dogs and tunas

old frame wooden saw H 35 W 50 D 5 cm