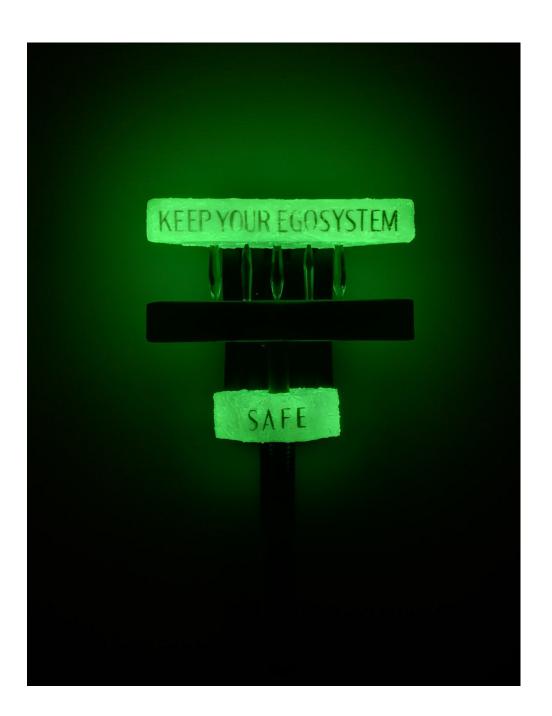

think diffident 2023

old coat rack made of wood, glass, copper H 75 W 20 D 10 cm

just do eat 2023

old ice hockey stick, glass, raw merino wool H 140 W 40 D 2 cm

keep your egosystem safe 2023

old angular wooden press, crystal, plaster H 50 W30 D 15 cm don't worry, be army 2023