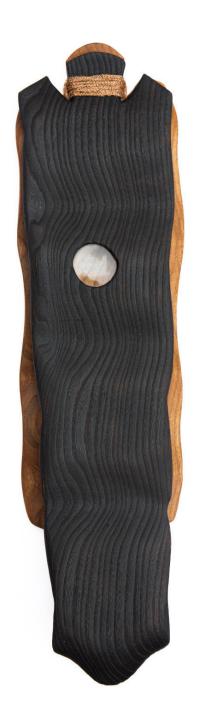

think diffident 2023

old coat rack made of wood, glass, copper H 75 W 20 D 10 cm

just do eat 2023

old ice hockey stick, glass, raw merino wool H 140 W 40 D 2 cm

keep your egosystem safe 2023

old angular wooden press, crystal, plaster H 50 W30 D 15 cm don't worry, be army 2023