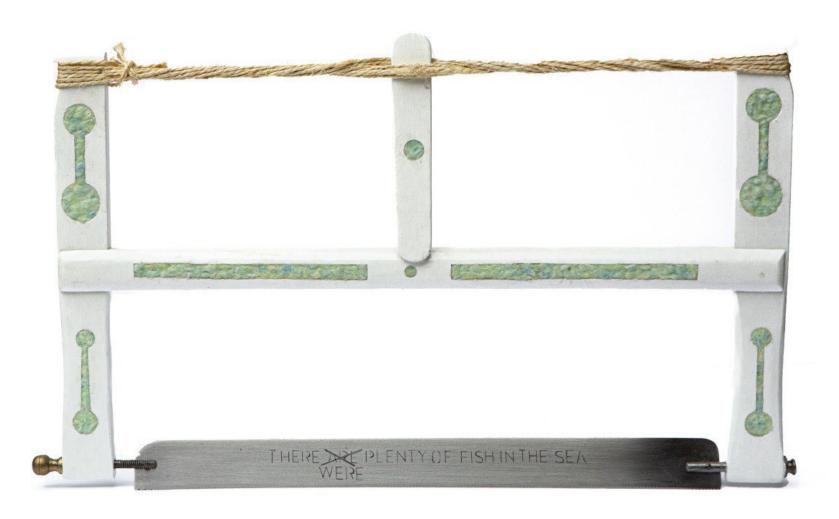

there are/were plenty of fish in the sea

old frame wooden saw

H 35 W 50 D 5 cm