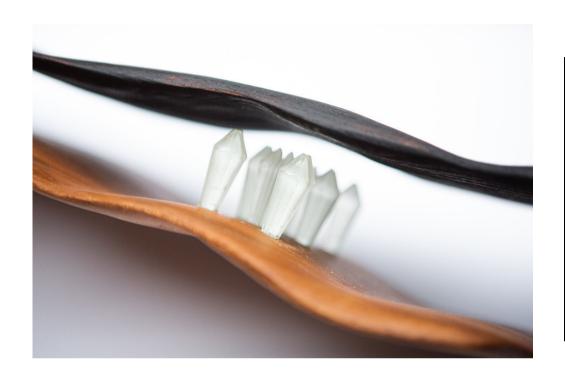

The sculptures are made from objects created by humans with materials found in nature (old wooden objects, metals, glasses etc.) that I modify with various techniques according to my aesthetics.

In this new series I address the topic with the use of words. Surreal slogans, modified proverbs, clichés, emphasize the the approach of the human being to environmental issues, directed more to the search for new forms of profit than to the solution of tangible problems that already affect our lives.

The words have no connection with the aesthetics of the sculpture, they are intruders. They distract, occupy a space that should not be theirs. The only relationship between the physical sculpture and the theme is a sense of fragility.