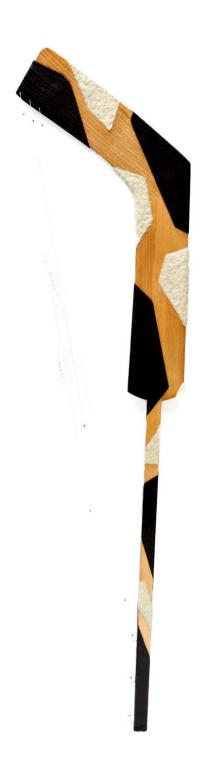

think diffident 2023

old coat rack made of wood, glass, copper H 75 W 20 D 10 cm

just do eat 2023

old ice hockey stick, glass, raw merino wool H 140 W 40 D 2 cm

keep your egosystem safe 2023

old angular wooden press, crystal, plaster H 50 W30 D 15 cm don't worry, be army 2023