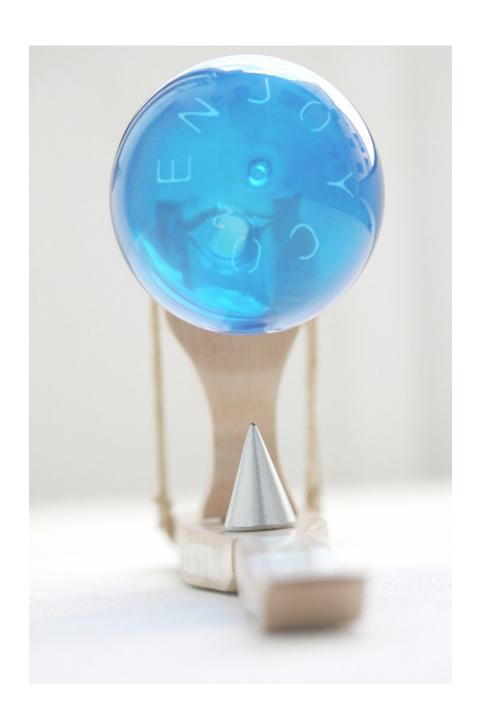

enjoy CO<sub>2</sub> 2023

beechwood, murano glass, rope H 50 W 15 D 20 cm

memento consumere

2022

old wooden shelf, glass, ctystal, metal

H 60 W 30 D 20 cm

it's raining cats and dogs and tunas

old frame wooden saw H 35 W 50 D 5 cm