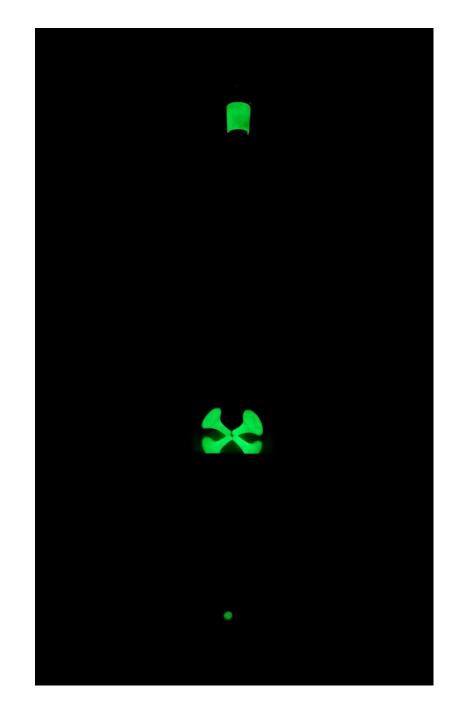

old wooden press, crystal, lens

H 35 W 25 D 30 cm

floods & droughts

COMING SOON

2023

old vertical wooden press, glass, metal

H 90 W 25 D 10 cm

comfort ozone 2022