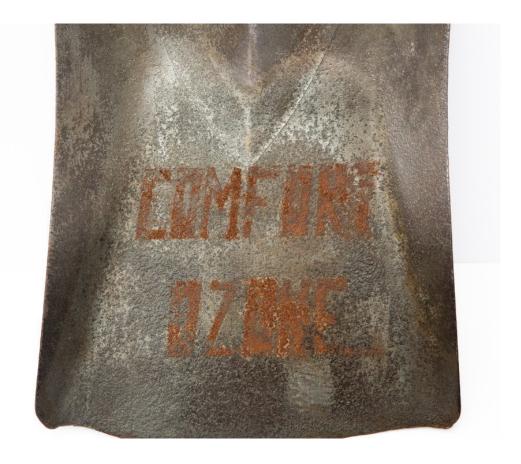

old wooden press, crystal, lens

H 35 W 25 D 30 cm

floods & droughts

COMING SOON

2023

old vertical wooden press, glass, metal

H 90 W 25 D 10 cm

comfort ozone 2022

wooden shovel, steel, glass, rust H 90 W 25 D 15 cm

if the sea level rises, we'll dig the bottom 2022

rosewood, aluminum molds, lens H 80 W 70 D 30 cm global warming, guaranteed saving 2022

old wooden butter tongs, murano glass H 80 W 10 D 15 cm