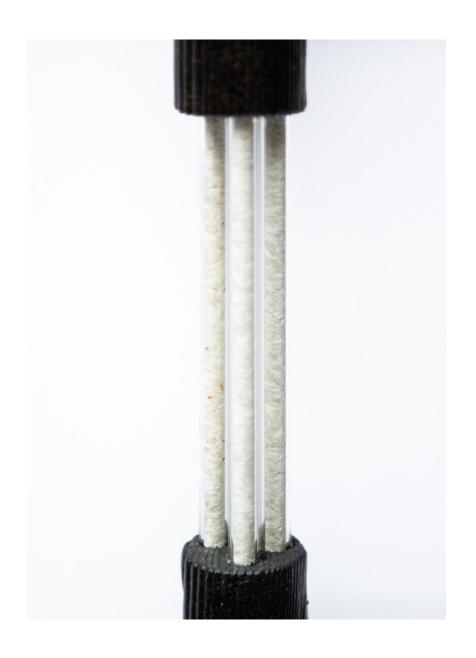

think diffident 2023

old coat rack made of wood, glass, copper H 75 W 20 D 10 cm

just do eat 2023

old ice hockey stick, glass, raw merino wool H 140 W 40 D 2 cm

keep your egosystem safe 2023

old angular wooden press, crystal, plaster H 50 W30 D 15 cm don't worry, be army 2023