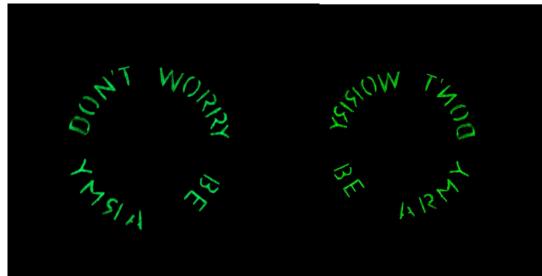

think diffident 2023

old coat rack made of wood, glass, copper H 75 W 20 D 10 cm

just do eat 2023

old ice hockey stick, glass, raw merino wool H 140 W 40 D 2 cm

keep your egosystem safe 2023

old angular wooden press, crystal, plaster H 50 W30 D 15 cm don't worry, be army 2023