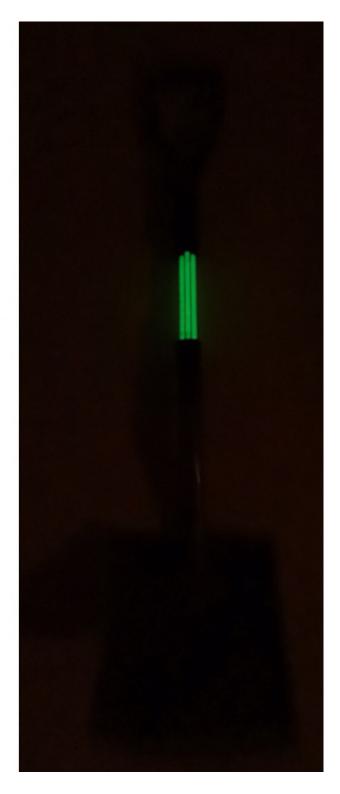

think diffident 2023

old coat rack made of wood, glass, copper H 75 W 20 D 10 cm

just do eat 2023

old ice hockey stick, glass, raw merino wool H 140 W 40 D 2 cm

keep your egosystem safe 2023

old angular wooden press, crystal, plaster H 50 W30 D 15 cm don't worry, be army 2023