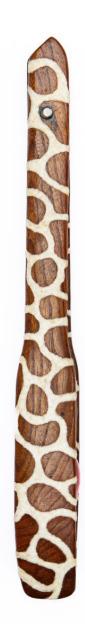

wooden shovel, steel, glass, rust H 90 W 25 D 15 cm

if the sea level rises, we'll dig the bottom 2022

rosewood, aluminum molds, lens H 80 W 70 D 30 cm global warming, guaranteed saving 2022

old wooden butter tongs, murano glass H 80 W 10 D 15 cm