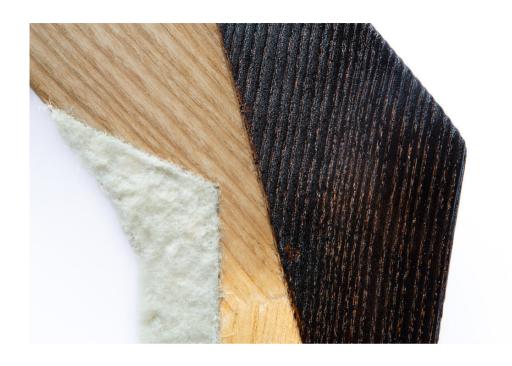

The sculptures are made from objects created by humans with materials found in nature (old wooden objects, metals, glasses etc.) that I modify with various techniques according to my aesthetics.

In this new series I address the topic with the use of words. Surreal slogans, modified proverbs, clichés, emphasize the the approach of the human being to environmental issues, directed more to the search for new forms of profit than to the solution of tangible problems that already affect our lives.

The words have no connection with the aesthetics of the sculpture, they are intruders. They distract, occupy a space that should not be theirs. The only relationship between the physical sculpture and the theme is a sense of fragility.