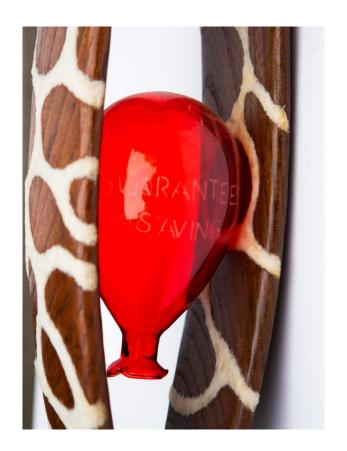

wooden shovel, steel, glass, rust H 90 W 25 D 15 cm

if the sea level rises, we'll dig the bottom 2022

rosewood, aluminum molds, lens H 80 W 70 D 30 cm global warming, guaranteed saving 2022

old wooden butter tongs, murano glass H 80 W 10 D 15 cm