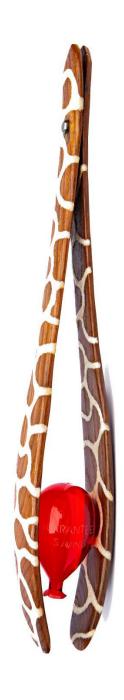

wooden shovel, steel, glass, rust H 90 W 25 D 15 cm

if the sea level rises, we'll dig the bottom 2022

rosewood, aluminum molds, lens H 80 W 70 D 30 cm global warming, guaranteed saving 2022

old wooden butter tongs, murano glass H 80 W 10 D 15 cm