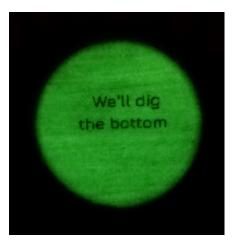

wooden shovel, steel, glass, rust H 90 W 25 D 15 cm

if the sea level rises, we'll dig the bottom 2022

rosewood, aluminum molds, lens H 80 W 70 D 30 cm global warming, guaranteed saving 2022

old wooden butter tongs, murano glass H 80 W 10 D 15 cm