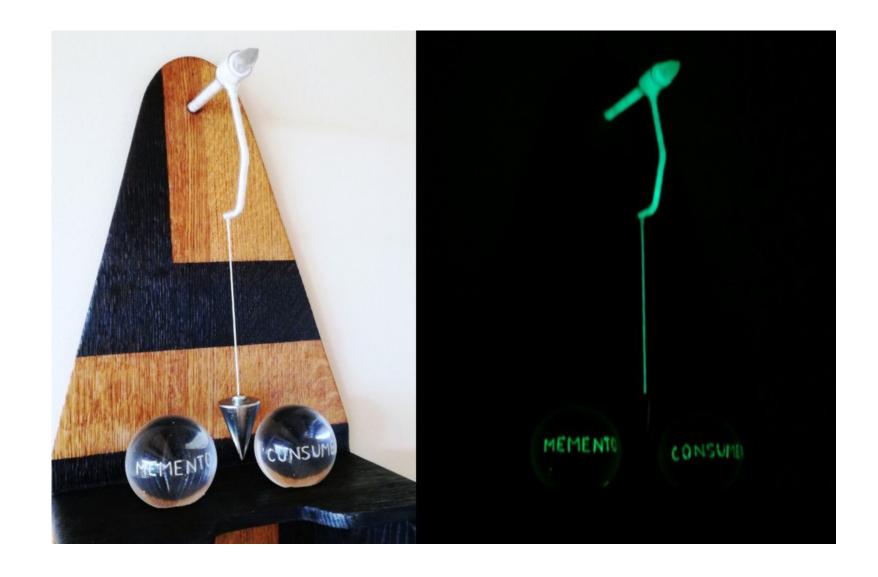

enjoy CO<sub>2</sub> 2023

beechwood, murano glass, rope H 50 W 15 D 20 cm

memento consumere

2022

old wooden shelf, glass, ctystal, metal

H 60 W 30 D 20 cm

it's raining cats and dogs and tunas

old frame wooden saw H 35 W 50 D 5 cm