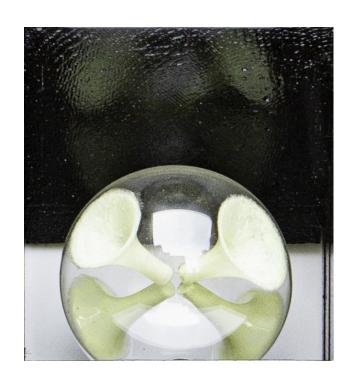

old wooden press, crystal, lens

H 35 W 25 D 30 cm

floods & droughts

COMING SOON

2023

old vertical wooden press, glass, metal

H 90 W 25 D 10 cm

comfort ozone 2022