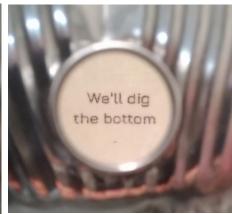

wooden shovel, steel, glass, rust H 90 W 25 D 15 cm

if the sea level rises, we'll dig the bottom 2022

rosewood, aluminum molds, lens H 80 W 70 D 30 cm global warming, guaranteed saving 2022

old wooden butter tongs, murano glass H 80 W 10 D 15 cm