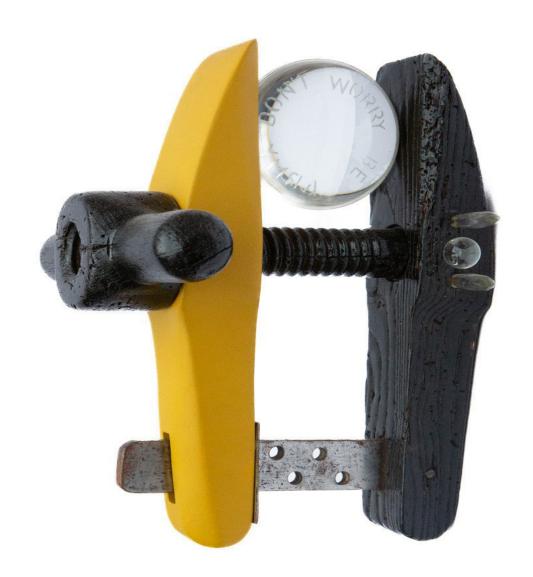

think diffident 2023

old coat rack made of wood, glass, copper H 75 W 20 D 10 cm

just do eat 2023

old ice hockey stick, glass, raw merino wool H 140 W 40 D 2 cm

keep your egosystem safe 2023

old angular wooden press, crystal, plaster H 50 W30 D 15 cm don't worry, be army 2023

old wooden press, crystal, lens

H 35 W 25 D 30 cm

floods & droughts

COMING SOON

2023

old vertical wooden press, glass, metal

H 90 W 25 D 10 cm

comfort ozone 2022