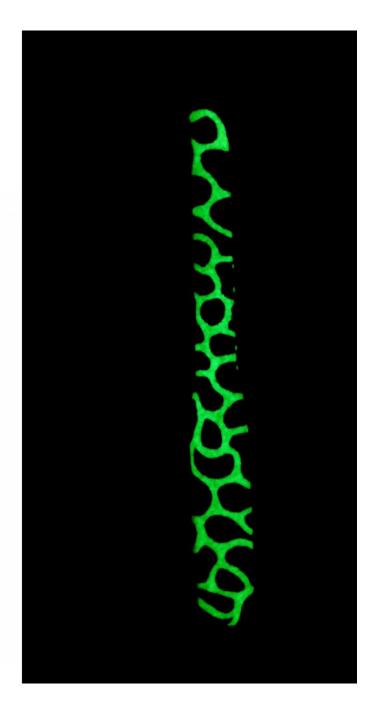

wooden shovel, steel, glass, rust H 90 W 25 D 15 cm

if the sea level rises, we'll dig the bottom 2022

rosewood, aluminum molds, lens H 80 W 70 D 30 cm global warming, guaranteed saving 2022

old wooden butter tongs, murano glass H 80 W 10 D 15 cm