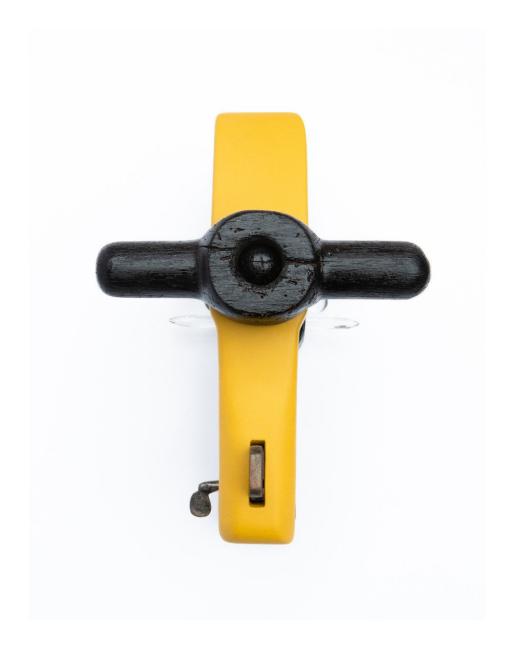

think diffident 2023

old coat rack made of wood, glass, copper H 75 W 20 D 10 cm

just do eat 2023

old ice hockey stick, glass, raw merino wool H 140 W 40 D 2 cm

keep your egosystem safe 2023

old angular wooden press, crystal, plaster H 50 W30 D 15 cm don't worry, be army 2023