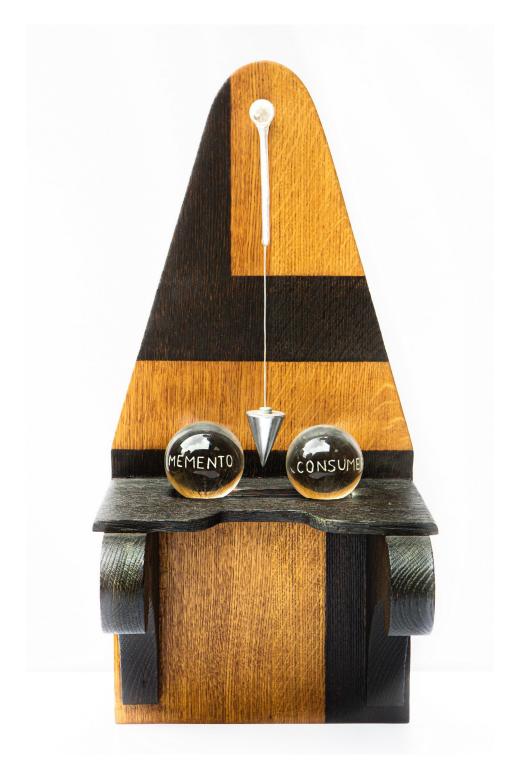

enjoy CO<sub>2</sub> 2023

beechwood, murano glass, rope H 50 W 15 D 20 cm

memento consumere

2022

old wooden shelf, glass, ctystal, metal

H 60 W 30 D 20 cm

it's raining cats and dogs and tunas

old frame wooden saw H 35 W 50 D 5 cm