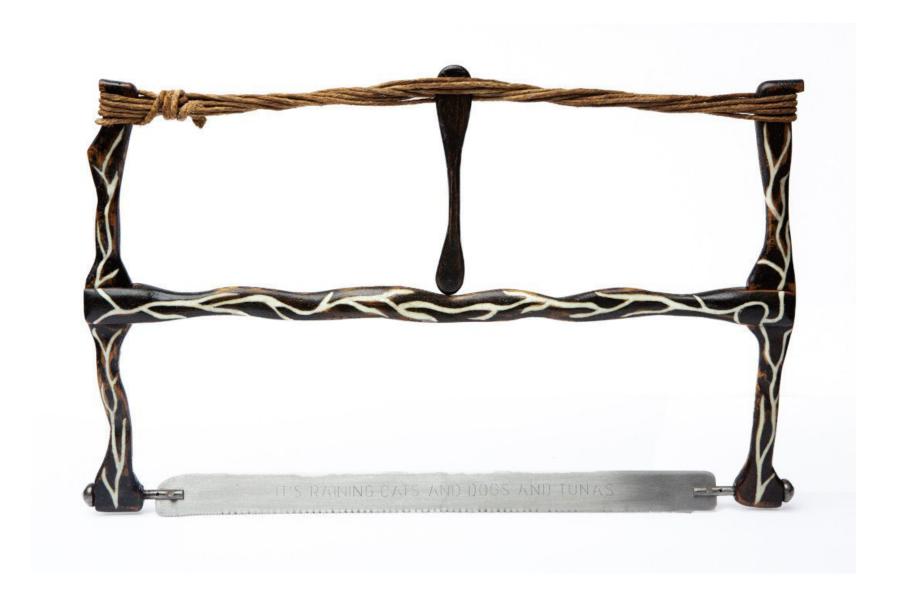

enjoy CO<sub>2</sub> 2023

beechwood, murano glass, rope H 50 W 15 D 20 cm

memento consumere

2022

old wooden shelf, glass, ctystal, metal

H 60 W 30 D 20 cm

it's raining cats and dogs and tunas

old frame wooden saw H 35 W 50 D 5 cm

there are/were plenty of fish in the sea

old frame wooden saw

H 35 W 50 D 5 cm