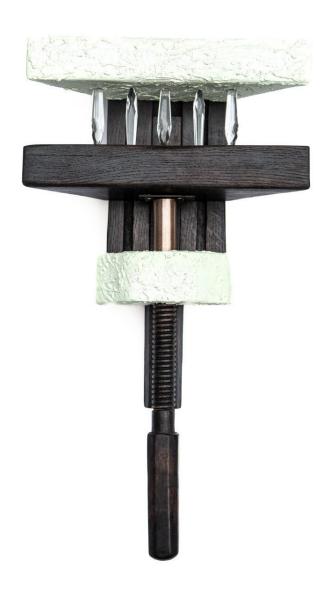

think diffident 2023

old coat rack made of wood, glass, copper H 75 W 20 D 10 cm

just do eat 2023

old ice hockey stick, glass, raw merino wool H 140 W 40 D 2 cm

keep your egosystem safe 2023

old angular wooden press, crystal, plaster H 50 W30 D 15 cm don't worry, be army 2023